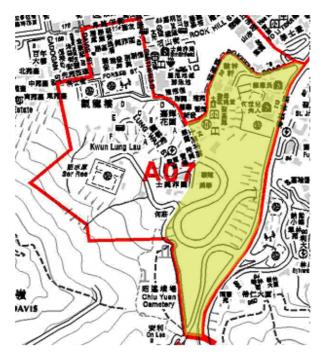

## Appendix A

# Electoral Boundary Map - Kwun Lung

District Council Election 2003

(Yellow shaded region is the new added area for the Kwun Lung constituency)

**District Council Election 1999**