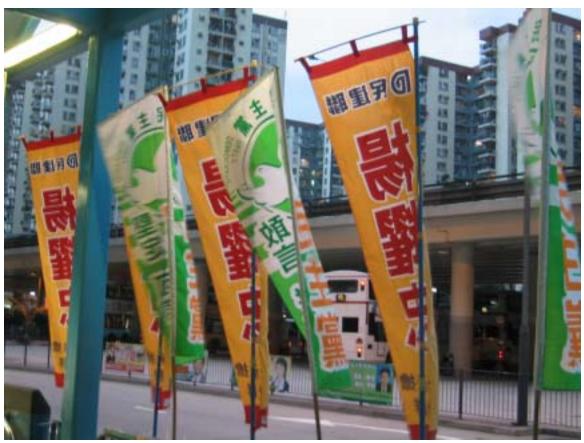

| Name of person(s) submitting these photographs and scanned pictures : Kwok Tsang Nga |
|--------------------------------------------------------------------------------------|
| Name of constituency visited (please use one form for each constituency):楊耀宗         |
| Detail of each picture submitted –                                                   |
| Code of picture submitted:1,2,3,4 Date taken/scanned:19/11                           |
| Time :5:00p.m Venue :Mei Foo South                                                   |
| Brief description of the picture (preferably in less than 100 words)                 |
| These photos are taken to show the pre-election process for constituency no.1, Mr.   |
| Yueng, e.g. banner.                                                                  |