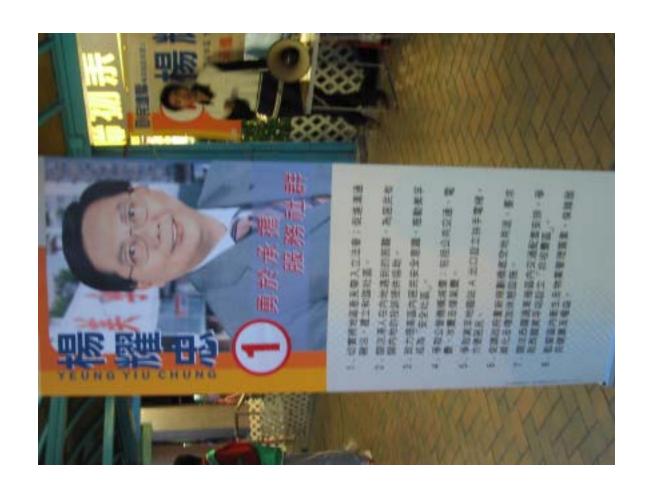

| Name of person(s) submitting these photographs and scanned pictures : Kwok Tsang Nga |
|--------------------------------------------------------------------------------------|
| Name of constituency visited (please use one form for each constituency):楊耀宗         |
| Detail of each picture submitted –                                                   |
| Code of picture submitted:1,2,3,4 Date taken/scanned:19/11                           |
| Time :5:00p.m Venue :Mei Foo South                                                   |
| Brief description of the picture (preferably in less than 100 words)                 |
| These photos are taken to show the pre-election process for constituency no.1, Mr.   |
| Yueng, e.g. banner.                                                                  |