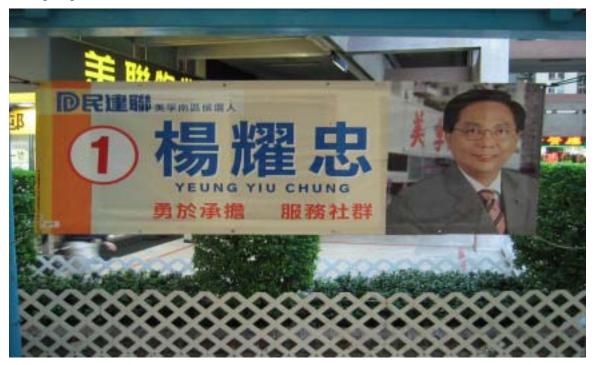

| Name of person(s) submitting these photographs and scanned pictures : Kwok Tsang Nga |
|--------------------------------------------------------------------------------------|
| Name of constituency visited (please use one form for each constituency):楊耀宗         |
| Detail of each picture submitted –                                                   |
| Code of picture submitted:1,2,3,4 Date taken/scanned:19/11                           |
| Time :5:00p.m Venue :Mei Foo South                                                   |
| Brief description of the picture (preferably in less than 100 words)                 |
| These photos are taken to show the pre-election process for constituency no.1, Mr.   |
| Yueng, e.g. banner.                                                                  |