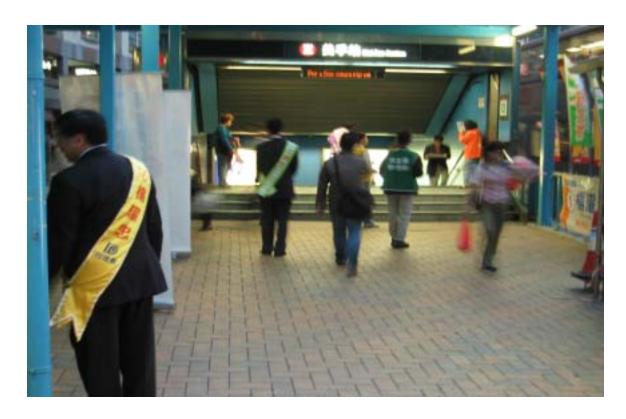

me of person(s) submitting these photographs and scanned pictures : Kwok Tsang Nga |
|--------------------------------------------------------------------------------------|
| Name of constituency visited (please use one form for each constituency):楊耀宗         |
| Detail of each picture submitted –                                                   |
| Code of picture submitted:1,2,3,4 Date taken/scanned:19/11                           |
| Time :5:00p.m Venue :Mei Foo South                                                   |
| Brief description of the picture (preferably in less than 100 words)                 |
| These photos are taken to show the pre-election process for constituency no.1, Mr.   |
| Yueng, e.g. banner.                                                                  |









| Code of picture submitted:5/6                                        |          | Date take | Date taken/scanned :23/11 |  |
|----------------------------------------------------------------------|----------|-----------|---------------------------|--|
| Time :                                                               | _3:15p.m | Venue :   | Mei Foo South             |  |
| Brief description of the picture (preferably in less than 100 words) |          |           |                           |  |

These photos shows the effort done by him on the Election Day